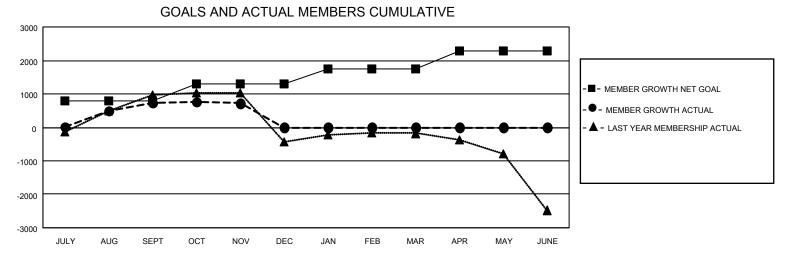

## GMT MONTHLY MEMBERSHIP PROGRESS REPORT Resu

Multiple District 321

Results as of: 11/30/2024

LOCATION: INDIA

GMT: OPEN

**GMT CA** 6 - I

| Clubs         |               |             |               | Members               |                        |                         |                                                    |  |  |
|---------------|---------------|-------------|---------------|-----------------------|------------------------|-------------------------|----------------------------------------------------|--|--|
|               | RESULTS FOR   | R 2024-2025 |               | RESULTS FOR 2024-2025 |                        |                         |                                                    |  |  |
| QUARTER       | NEW CLUB GOAL | NEW CLUBS   | DROPPED CLUBS | QUARTER MEM           | BER GROWTH NET<br>GOAL | MEMBER GROWTH<br>ACTUAL | DROPPED<br>MEMBERS ACTUAL<br>(including transfers) |  |  |
| JULY/AUG/SEPT | 43            | 45          | 12            | JULY/AUG/SEPT         | 790                    | 2,017                   | 1,034                                              |  |  |
| OCT/NOV/DEC   | 0             | 9           | 0             | OCT/NOV/DEC           | 515                    | 488                     | 460                                                |  |  |
| JAN/FEB/MAR   | 21            | 0           | 0             | JAN/FEB/MAR           | 442                    | 0                       | 0                                                  |  |  |
| APR/MAY/JUNE  | 20            | 0           | 0             | APR/MAY/JUNE          | 545                    | 0                       | 0                                                  |  |  |

- CURRENT YEAR ACTUAL NEW CLUBS

▲ - LAST YEAR ACTUAL NEW CLUBS

| DROPPED CLUBS: 12               |       | 328 CLUBS OF 1230 ADDED 1 OR MORE | GENDER DISTRIBUTION        |                 |   |
|---------------------------------|-------|-----------------------------------|----------------------------|-----------------|---|
|                                 |       | NEW MEMBERS                       | MALE                       | 22,214 (72.32%) |   |
| DROPPED MEMBERS                 |       |                                   | FEMALE                     | 8,504 (27.68%)  |   |
| DECEASED                        | 20    | CLICK HERE FOR CUMULATIVE         | TOTAL FAMILY UNIT MEMBERS  |                 | 0 |
| CLUB CANCELLED 8<br>OTHER 1,458 |       | MEMBERSHIP DATA                   | FAMILY MEMBERS PAYING HALF |                 | 0 |
| TOTAL                           | 1,486 |                                   | DUES                       |                 |   |