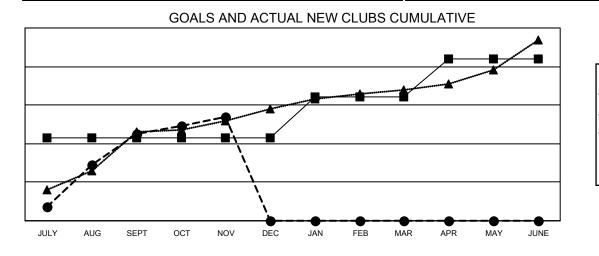

## GMT MONTHLY MEMBERSHIP PROGRESS REPORT Resu

Multiple District 321

Results as of: 11/30/2024

LOCATION: INDIA

GMT: OPEN

**GMT CA** 6 - I

| Clubs         |               |             |               | Members               |                        |                         |                                                    |  |  |
|---------------|---------------|-------------|---------------|-----------------------|------------------------|-------------------------|----------------------------------------------------|--|--|
|               | RESULTS FOR   | R 2024-2025 |               | RESULTS FOR 2024-2025 |                        |                         |                                                    |  |  |
| QUARTER       | NEW CLUB GOAL | NEW CLUBS   | DROPPED CLUBS | QUARTER MEM           | BER GROWTH NET<br>GOAL | MEMBER GROWTH<br>ACTUAL | DROPPED<br>MEMBERS ACTUAL<br>(including transfers) |  |  |
| JULY/AUG/SEPT | 43            | 45          | 12            | JULY/AUG/SEPT         | 790                    | 2,017                   | 1,034                                              |  |  |
| OCT/NOV/DEC   | 0             | 9           | 0             | OCT/NOV/DEC           | 515                    | 488                     | 460                                                |  |  |
| JAN/FEB/MAR   | 21            | 0           | 0             | JAN/FEB/MAR           | 442                    | 0                       | 0                                                  |  |  |
| APR/MAY/JUNE  | 20            | 0           | 0             | APR/MAY/JUNE          | 545                    | 0                       | 0                                                  |  |  |

- CURRENT YEAR ACTUAL NEW CLUBS

▲ - LAST YEAR ACTUAL NEW CLUBS

| DROPPED CLUBS: 12               |       | 328 CLUBS OF 1230 ADDED 1 OR MORE | GENDER DISTRIBUTION        |                 |   |
|---------------------------------|-------|-----------------------------------|----------------------------|-----------------|---|
|                                 |       | NEW MEMBERS                       | MALE                       | 22,214 (72.32%) |   |
| DROPPED MEMBERS                 |       |                                   | FEMALE                     | 8,504 (27.68%)  |   |
| DECEASED                        | 20    | CLICK HERE FOR CUMULATIVE         | TOTAL FAMILY UNIT MEMBERS  |                 | 0 |
| CLUB CANCELLED 8<br>OTHER 1,458 |       | MEMBERSHIP DATA                   | FAMILY MEMBERS PAYING HALF |                 | 0 |
| TOTAL                           | 1,486 |                                   | DUES                       |                 |   |